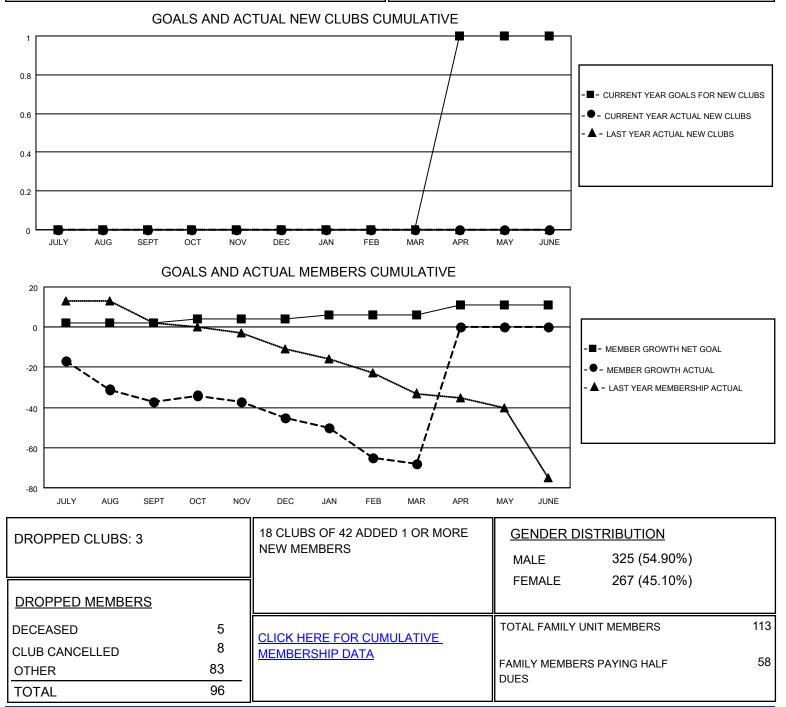

## LOCATION AUSTRALIA

District 201W1

Results as of: 3/31/2021

| Clubs                 |               |           |               | Members               |                         |                         |                                                    |
|-----------------------|---------------|-----------|---------------|-----------------------|-------------------------|-------------------------|----------------------------------------------------|
| RESULTS FOR 2020-2021 |               |           |               | RESULTS FOR 2020-2021 |                         |                         |                                                    |
| QUARTER               | NEW CLUB GOAL | NEW CLUBS | DROPPED CLUBS | QUARTER MEM           | IBER GROWTH NET<br>GOAL | MEMBER GROWTH<br>ACTUAL | DROPPED<br>MEMBERS ACTUAL<br>(including transfers) |
| JULY/AUG/SEPT         | 0             | 0         | 2             | JULY/AUG/SEPT         | 2                       | 14                      | 45                                                 |
| OCT/NOV/DEC           | 0             | 0         | 0             | OCT/NOV/DEC           | 2                       | 18                      | 23                                                 |
| JAN/FEB/MAR           | 0             | 0         | 1             | JAN/FEB/MAR           | 2                       | 8                       | 28                                                 |
| APR/MAY/JUNE          | 1             | 0         | 0             | APR/MAY/JUNE          | 5                       | 0                       | 0                                                  |